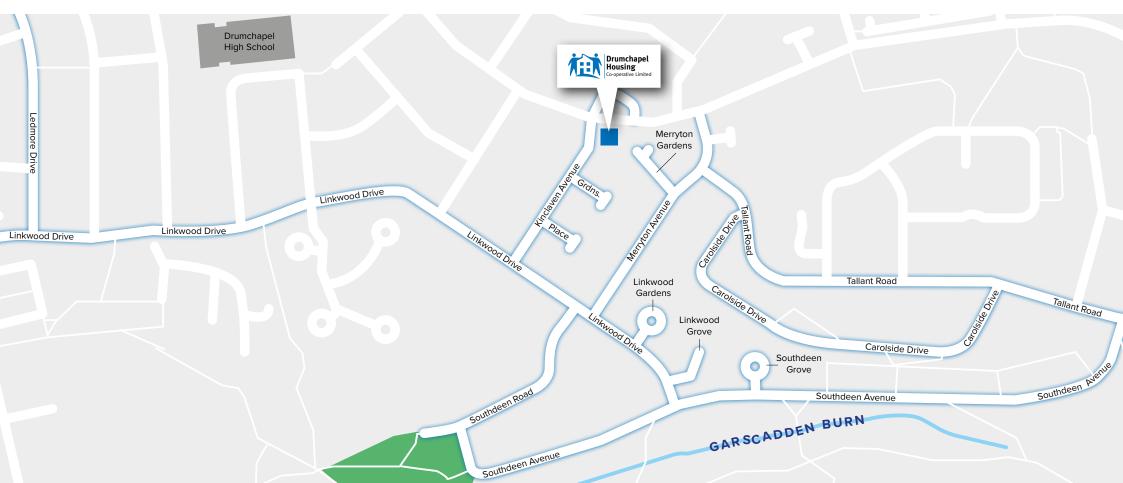

### Areas covered by Drumchapel Housing Co-operative

| Street            | Numbers           |  |
|-------------------|-------------------|--|
| Carolside Drive   | 29 – 63 (Odds)    |  |
| Ledmore Drive     | 1 – 5 (Odds)      |  |
| Kinclaven Avenue  | All               |  |
| Kinclaven Gardens | All               |  |
| Kinclaven Place   | All               |  |
| Linkwood Drive    | 83 – 131 (Odds)   |  |
| Linkwood Drive    | 110 – 118 (Evens) |  |

| Street           | Numbers          |
|------------------|------------------|
| Linkwood Gardens | All              |
| Linkwood Grove   | All              |
| Merryton Avenue  | All              |
| Merryton Gardens | All              |
| Southdeen Avenue | 52A – 98 (Evens) |
| Southdeen Grove  | All              |
| Southdeen Road   | All              |
| Tallant Road     | 101 – 113 (Odds) |